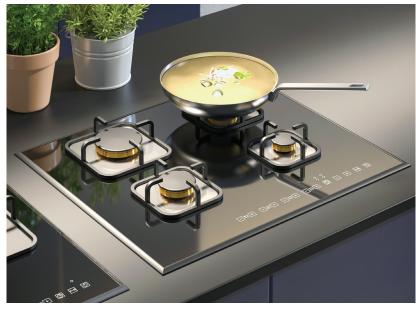

#### **AVAILABLE SPREADERS**

**Aluminum** 

**AVAILABLE FLANGES** 

Stainless steel

**OPTIONAL FRAME** 

**Aluminum** 

Black

Enamelled iron

Aluminum tropicalizated

**Brass** 