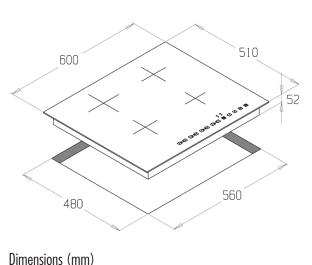

# **Gas Cooktop Dimensions (mm)**

| Width x Depth x Height    | 600x510x52 |
|---------------------------|------------|
| Widili A Dopili A Holgili | 0000010002 |

## **Cut Out Dimensions (mm)**

| Width x Depth | 560X480 |
|---------------|---------|